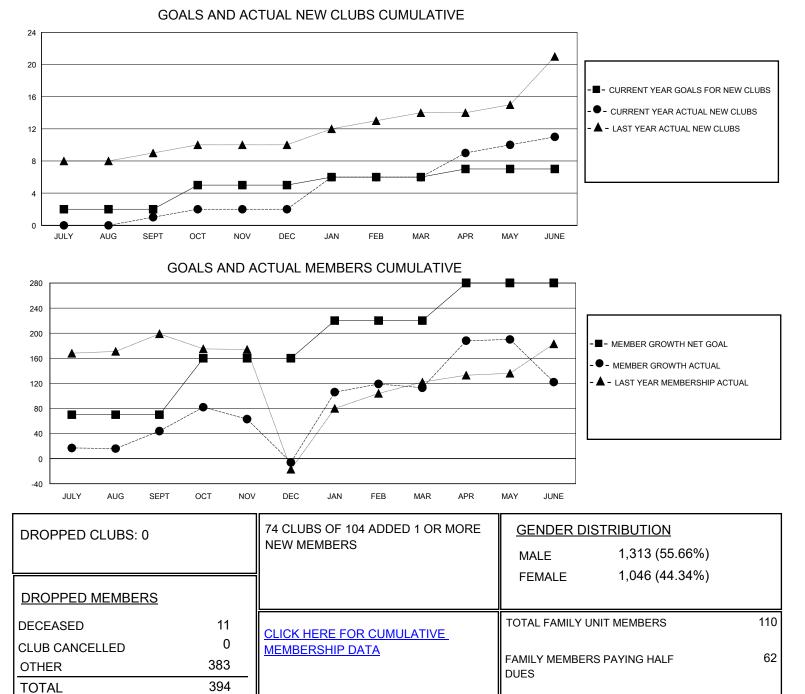

## MONTHLY MEMBERSHIP PROGRESS REPORT

District 404 A1

Results as of: 6/30/2020

| GMT:                  | LOCATION NIGERIA |           |               |                       |                         |                         | GMT CA                                             |
|-----------------------|------------------|-----------|---------------|-----------------------|-------------------------|-------------------------|----------------------------------------------------|
| Clubs                 |                  |           |               | Members               |                         |                         |                                                    |
| RESULTS FOR 2019-2020 |                  |           |               | RESULTS FOR 2019-2020 |                         |                         |                                                    |
| QUARTER               | NEW CLUB GOAL    | NEW CLUBS | DROPPED CLUBS | QUARTER               | IBER GROWTH NET<br>GOAL | MEMBER GROWTH<br>ACTUAL | DROPPED<br>MEMBERS ACTUAL<br>(including transfers) |
| JULY/AUG/SEPT         | 2                | 1         | 0             | JULY/AUG/SEPT         | 70                      | 94                      | 36                                                 |
| OCT/NOV/DEC           | 3                | 1         | 0             | OCT/NOV/DEC           | 90                      | 117                     | 161                                                |
| JAN/FEB/MAR           | 1                | 4         | 0             | JAN/FEB/MAR           | 60                      | 158                     | 35                                                 |
| APR/MAY/JUNE          | 1                | 5         | 0             | APR/MAY/JUNE          | 60                      | 175                     | 162                                                |